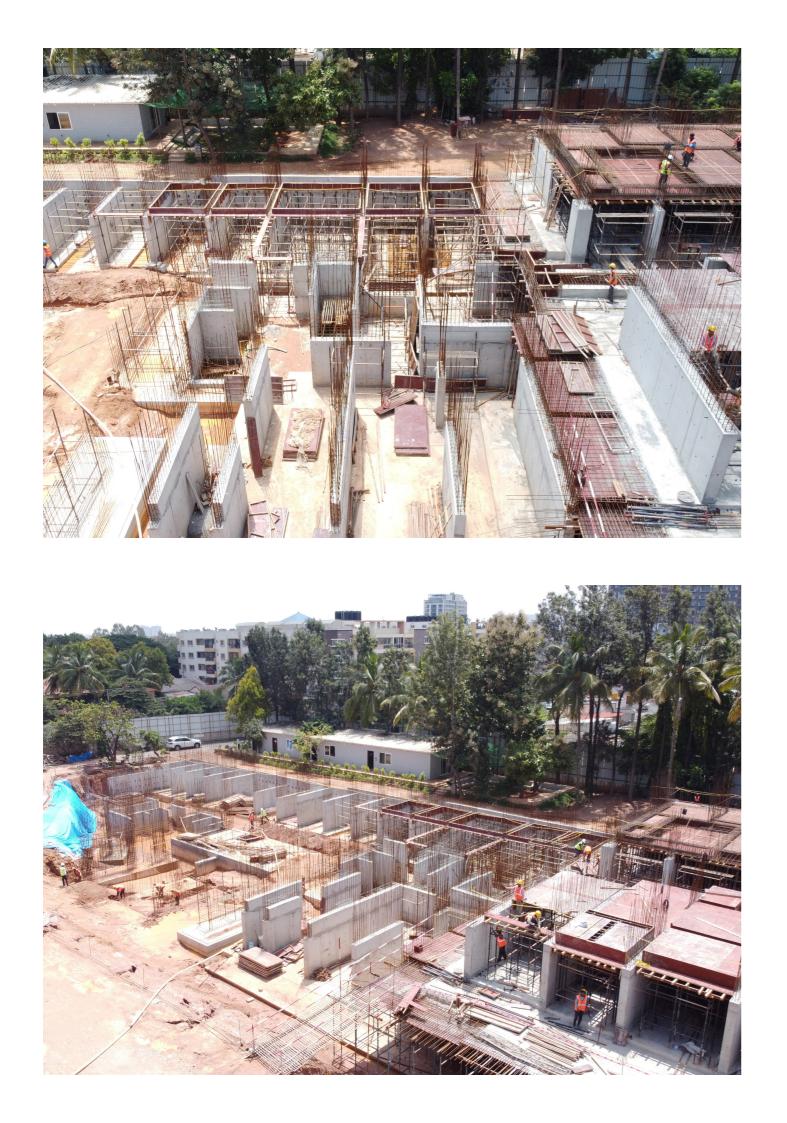

## **Tower Status**

**Tower A** Foundation Stage Completed, Next Stage: Basement Roof Slab

## Tower B

Foundation Stage Completed, Next Stage: Basement Roof Slab WIP

## Tower C

Basement Roof Slab Completed, Next Stage: Ground Floor Roof Slab WIP

This page left intentionally blank.