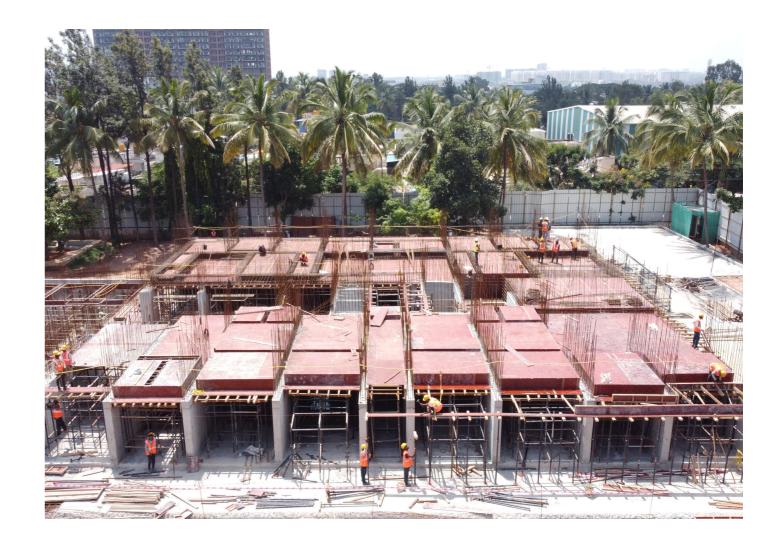

## **Tower Status**

**Tower A** Foundation Stage Completed, Next Stage: Basement Roof Slab

## Tower B

Foundation Stage Completed, Next Stage: Basement Roof Slab WIP

## Tower C

Basement Roof Slab Completed, Next Stage: Ground Floor Roof Slab WIP

This page left intentionally blank.