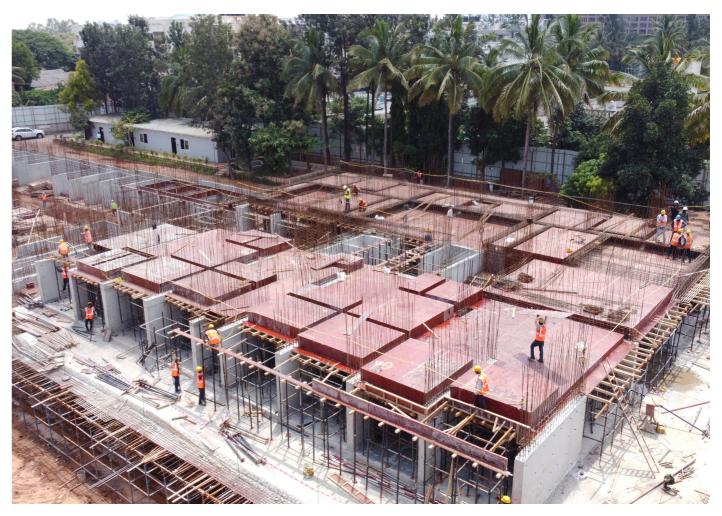

## **Tower Status**

**Tower A** Foundation Stage Completed, Next Stage: Basement Roof Slab

## Tower B

Foundation Stage Completed, Next Stage: Basement Roof Slab WIP

## Tower C

Basement Roof Slab Completed, Next Stage: Ground Floor Roof Slab WIP

This page left intentionally blank.