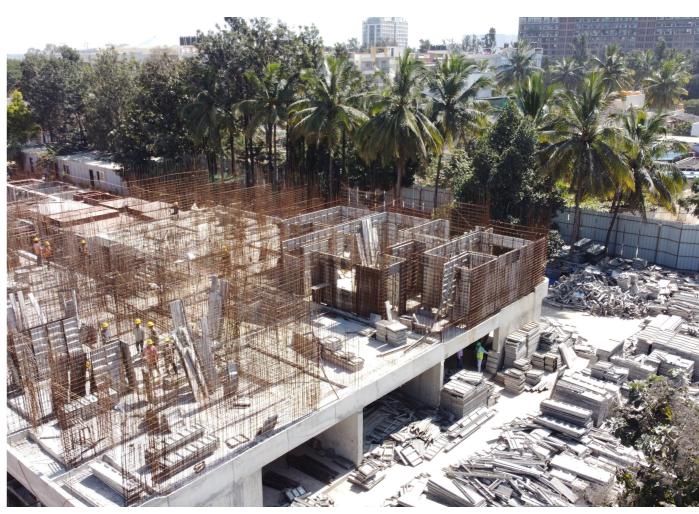

### **Tower Status**

Tower A

**Completed**Basement Roof Slab

**Next Stage**Ground Floor Roof Slab

**Tower B** 

**Completed**Basement Roof Slab

**Next Stage**Ground Floor Roof Slab WIP

**Tower C** 

**Completed**Ground Floor Roof Slab

Next Stage First Floor Roof Slab WIP