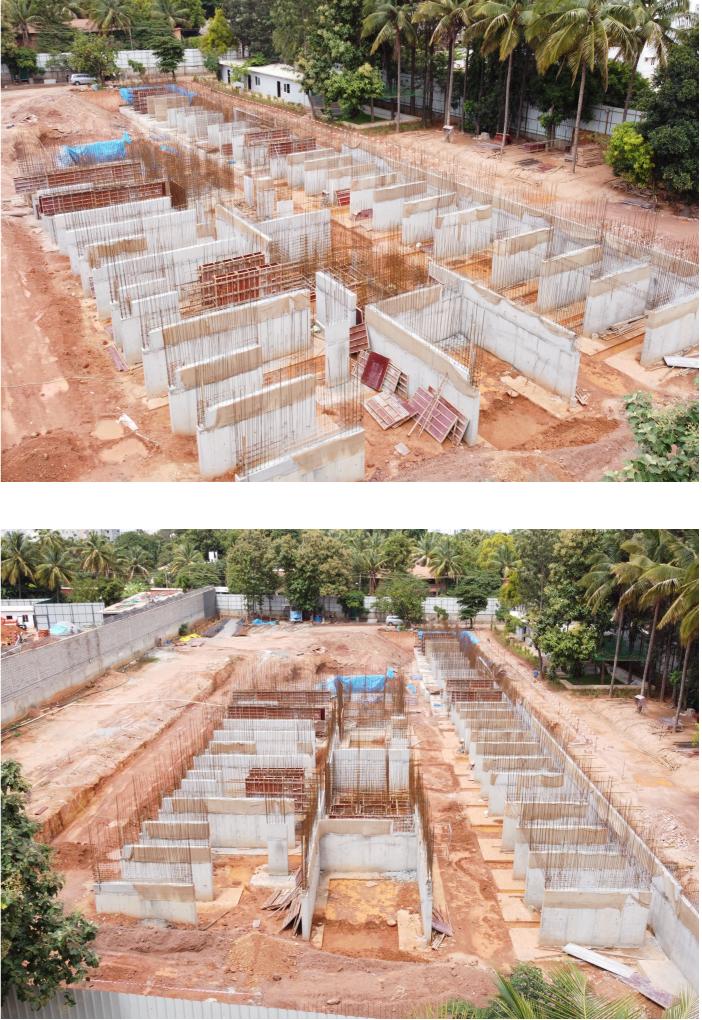

## **Tower Status**

Tower A Foundation Stage Completed, Next Stage: Basement Roof Slab

## Tower B

Foundation Stage Completed, Next Stage: Basement Roof Slab

## Tower C

Foundation Stage Completed, Next Stage: Basement Roof Slab