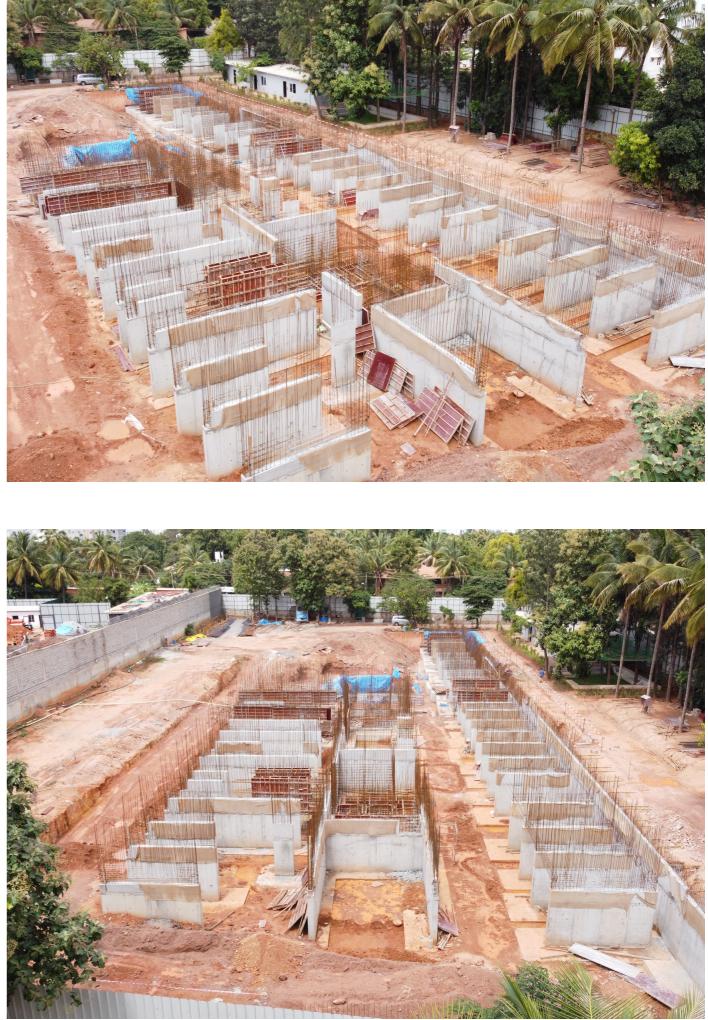

## **Tower Status**

Tower A Foundation Stage Completed, Next Stage: Basement Roof Slab

## Tower B

Foundation Stage Completed, Next Stage: Basement Roof Slab

## Tower C

Foundation Stage Completed, Next Stage: Basement Roof Slab